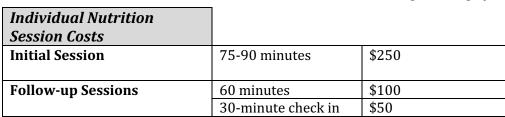

## **2024 SERVICES & RATES**

private pay

| Nutrition Packages* |                     |                 |
|---------------------|---------------------|-----------------|
| Kickstarter -       | 1 Initial Session + | \$375           |
| 1 month             | 2, 60 Minute        | (\$75 savings)  |
| (3 sessions)        | Follow-up Sessions  |                 |
| Reboot -            | 1 Initial Session + | \$600           |
| 3 months            | 5, 60 Minute        | (\$150 savings) |
| (6 sessions)        | Follow-up Sessions  |                 |
|                     | every other week    |                 |
| Life Changer -      | 1 Initial Session + | \$1150          |
| 6 months            | 11, 60 Minute       | (\$200 savings) |
| (12 sessions)       | Follow-up Sessions  |                 |
|                     | every other week    |                 |

<sup>\*</sup> Payment can be made online with a credit card or debit card. Packages must be used within 12 months of purchase date. Installments for packages accepted.

| <b>Health Education Services</b>                                                                                                                                                                                                         |                                                                                                                                                            |                   |
|------------------------------------------------------------------------------------------------------------------------------------------------------------------------------------------------------------------------------------------|------------------------------------------------------------------------------------------------------------------------------------------------------------|-------------------|
| Wellness Review A review of your medical conditions, lifestyle, family medical history, and/or labs. Guide you about prevention, health monitoring and questions to ask your doctor or healthcare provider to live your healthiest life. | 60 minutes                                                                                                                                                 | \$200 stand-alone |
| Detailed Health Education Review your medical history, symptoms, tests, health conditions, and lifestyle. Provide health education specific to your needs.                                                                               | 75-90 minutes  Great for Celiac Disease, Diabetes, Prediabetes, Food Allergy, Lyme Disease, Mold Illness, Thyroid Disorders like Hashimoto's, PCOS & More! | \$250 stand-alone |